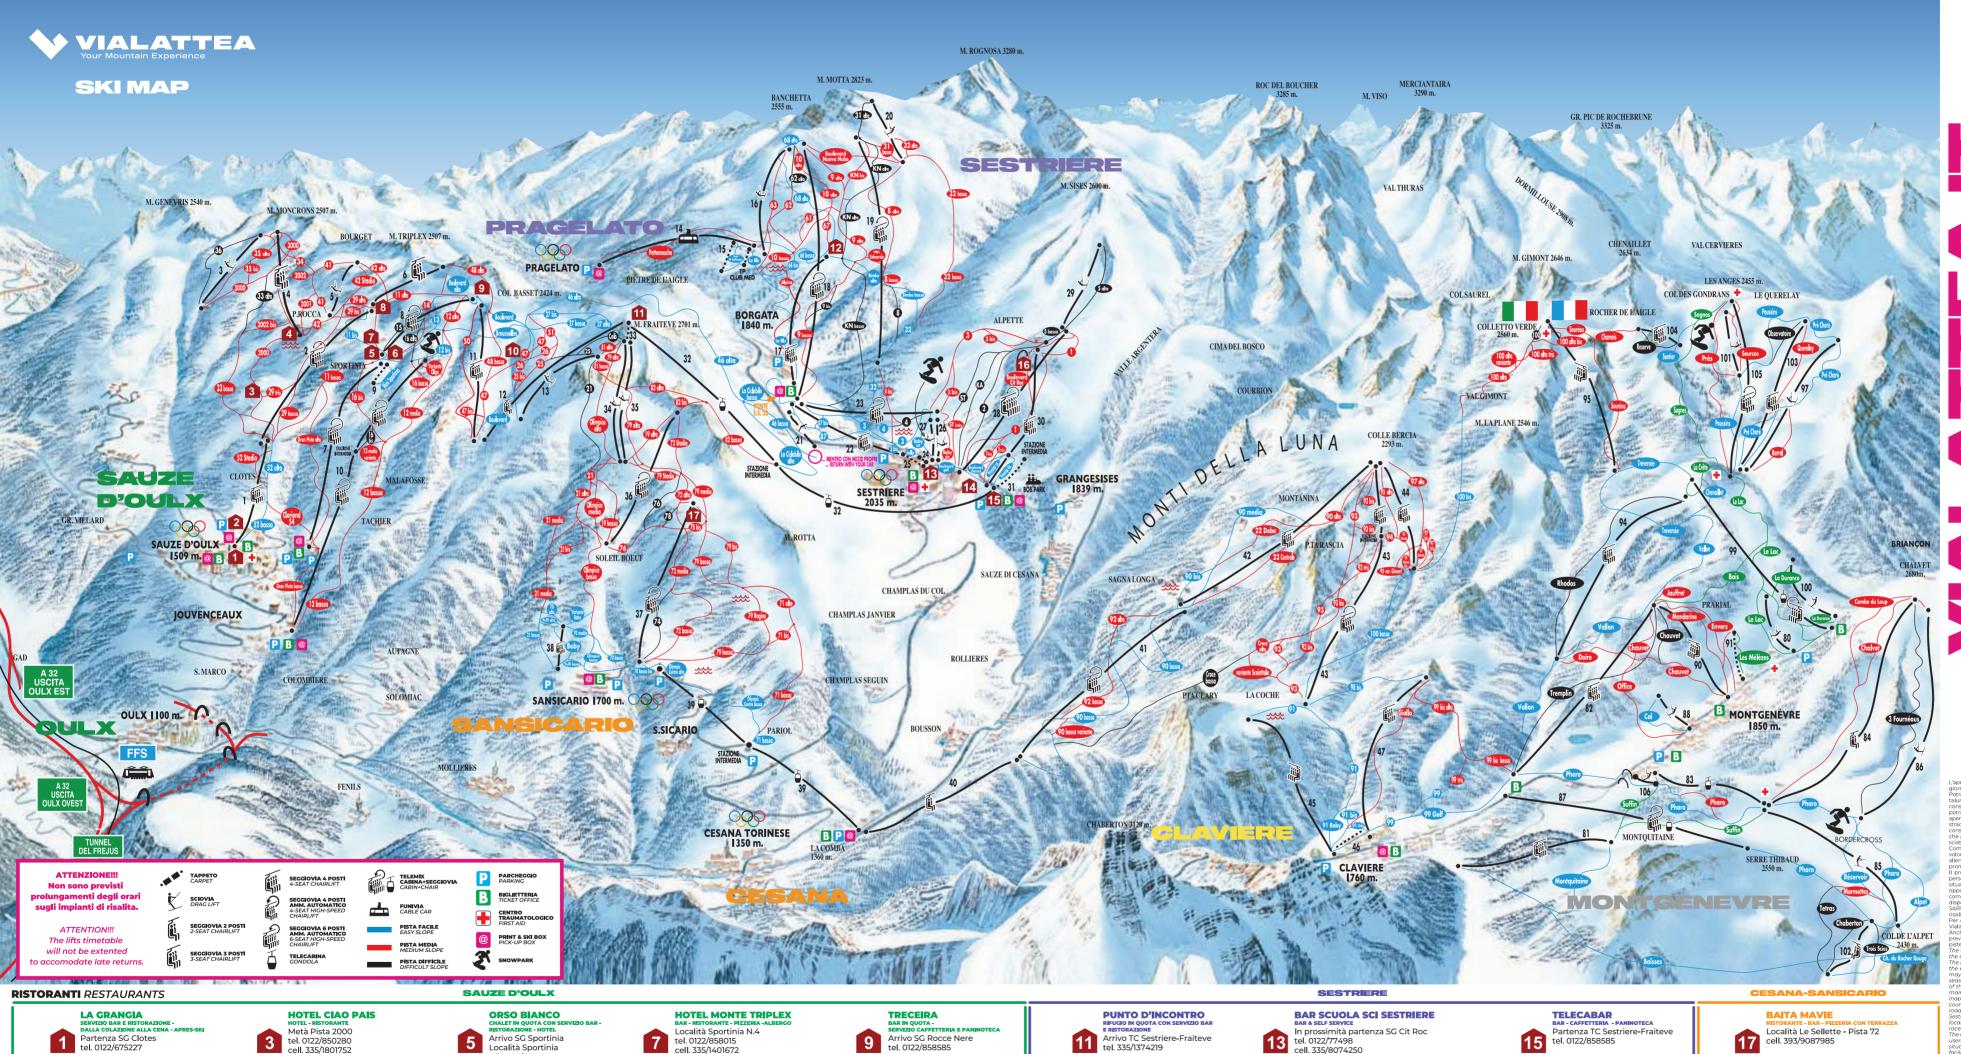

### IMPIANTI DI RISALITA 2022/2023 LIFTS 2022/2023

|                                 | ELENCO<br>IMPIANTI                                                                                                                                                                                        |                                                                                                                                                                                                                                                                                                                                             |    | ENCO                                                                                                                                                                                                                                                      |                                                                                                                                                                                                                                                                                                                                                                                                                                                                                                                                                                                                                                                                                                                                                                                                                                                                                                                                                                                                                                                                                                                                                                                                                                                                                                                                                                                                                                                                                                                                                                                                                                                                                                                                                                                                                                                                                                                                                                                                                                                                                                                                                                                                                                                                                                                                                                                                                                                                                                                                                                                                                                                                                                                                                                                                                                      | chiusura                                                                                                                                                                                  | chiusura                           |
|---------------------------------|-----------------------------------------------------------------------------------------------------------------------------------------------------------------------------------------------------------|---------------------------------------------------------------------------------------------------------------------------------------------------------------------------------------------------------------------------------------------------------------------------------------------------------------------------------------------|----|-----------------------------------------------------------------------------------------------------------------------------------------------------------------------------------------------------------------------------------------------------------|--------------------------------------------------------------------------------------------------------------------------------------------------------------------------------------------------------------------------------------------------------------------------------------------------------------------------------------------------------------------------------------------------------------------------------------------------------------------------------------------------------------------------------------------------------------------------------------------------------------------------------------------------------------------------------------------------------------------------------------------------------------------------------------------------------------------------------------------------------------------------------------------------------------------------------------------------------------------------------------------------------------------------------------------------------------------------------------------------------------------------------------------------------------------------------------------------------------------------------------------------------------------------------------------------------------------------------------------------------------------------------------------------------------------------------------------------------------------------------------------------------------------------------------------------------------------------------------------------------------------------------------------------------------------------------------------------------------------------------------------------------------------------------------------------------------------------------------------------------------------------------------------------------------------------------------------------------------------------------------------------------------------------------------------------------------------------------------------------------------------------------------------------------------------------------------------------------------------------------------------------------------------------------------------------------------------------------------------------------------------------------------------------------------------------------------------------------------------------------------------------------------------------------------------------------------------------------------------------------------------------------------------------------------------------------------------------------------------------------------------------------------------------------------------------------------------------------------|-------------------------------------------------------------------------------------------------------------------------------------------------------------------------------------------|------------------------------------|
|                                 |                                                                                                                                                                                                           |                                                                                                                                                                                                                                                                                                                                             | WI | PIANII                                                                                                                                                                                                                                                    | apertura                                                                                                                                                                                                                                                                                                                                                                                                                                                                                                                                                                                                                                                                                                                                                                                                                                                                                                                                                                                                                                                                                                                                                                                                                                                                                                                                                                                                                                                                                                                                                                                                                                                                                                                                                                                                                                                                                                                                                                                                                                                                                                                                                                                                                                                                                                                                                                                                                                                                                                                                                                                                                                                                                                                                                                                                                             | in                                                                                                                                                                                        | in                                 |
|                                 |                                                                                                                                                                                                           |                                                                                                                                                                                                                                                                                                                                             |    |                                                                                                                                                                                                                                                           | аропога                                                                                                                                                                                                                                                                                                                                                                                                                                                                                                                                                                                                                                                                                                                                                                                                                                                                                                                                                                                                                                                                                                                                                                                                                                                                                                                                                                                                                                                                                                                                                                                                                                                                                                                                                                                                                                                                                                                                                                                                                                                                                                                                                                                                                                                                                                                                                                                                                                                                                                                                                                                                                                                                                                                                                                                                                              | salita                                                                                                                                                                                    | discesa                            |
|                                 | 1                                                                                                                                                                                                         | SGAF                                                                                                                                                                                                                                                                                                                                        | P  | CLOTES                                                                                                                                                                                                                                                    | 9.00                                                                                                                                                                                                                                                                                                                                                                                                                                                                                                                                                                                                                                                                                                                                                                                                                                                                                                                                                                                                                                                                                                                                                                                                                                                                                                                                                                                                                                                                                                                                                                                                                                                                                                                                                                                                                                                                                                                                                                                                                                                                                                                                                                                                                                                                                                                                                                                                                                                                                                                                                                                                                                                                                                                                                                                                                                 | 16.50                                                                                                                                                                                     | 16.50                              |
|                                 |                                                                                                                                                                                                           | SG4A                                                                                                                                                                                                                                                                                                                                        | Ü  | LAGO NERO                                                                                                                                                                                                                                                 | 9.00<br>9.20                                                                                                                                                                                                                                                                                                                                                                                                                                                                                                                                                                                                                                                                                                                                                                                                                                                                                                                                                                                                                                                                                                                                                                                                                                                                                                                                                                                                                                                                                                                                                                                                                                                                                                                                                                                                                                                                                                                                                                                                                                                                                                                                                                                                                                                                                                                                                                                                                                                                                                                                                                                                                                                                                                                                                                                                                         | 16.15<br>16.00                                                                                                                                                                            | 10.50                              |
| ×                               | 3                                                                                                                                                                                                         | SC                                                                                                                                                                                                                                                                                                                                          |    | LAGO NERO TUASSIERES COTE FAURE BOURGET                                                                                                                                                                                                                   | 9.20                                                                                                                                                                                                                                                                                                                                                                                                                                                                                                                                                                                                                                                                                                                                                                                                                                                                                                                                                                                                                                                                                                                                                                                                                                                                                                                                                                                                                                                                                                                                                                                                                                                                                                                                                                                                                                                                                                                                                                                                                                                                                                                                                                                                                                                                                                                                                                                                                                                                                                                                                                                                                                                                                                                                                                                                                                 | 16.00                                                                                                                                                                                     |                                    |
| 4                               | <b>4</b> 5                                                                                                                                                                                                | SG3F<br>SC                                                                                                                                                                                                                                                                                                                                  |    | COTE FAURE                                                                                                                                                                                                                                                | 9.20<br>9.20                                                                                                                                                                                                                                                                                                                                                                                                                                                                                                                                                                                                                                                                                                                                                                                                                                                                                                                                                                                                                                                                                                                                                                                                                                                                                                                                                                                                                                                                                                                                                                                                                                                                                                                                                                                                                                                                                                                                                                                                                                                                                                                                                                                                                                                                                                                                                                                                                                                                                                                                                                                                                                                                                                                                                                                                                         | 16.00<br>16.15                                                                                                                                                                            |                                    |
| SAUZE D'OULX                    | 6                                                                                                                                                                                                         | SG3F                                                                                                                                                                                                                                                                                                                                        |    | IRIPLEX                                                                                                                                                                                                                                                   | SN                                                                                                                                                                                                                                                                                                                                                                                                                                                                                                                                                                                                                                                                                                                                                                                                                                                                                                                                                                                                                                                                                                                                                                                                                                                                                                                                                                                                                                                                                                                                                                                                                                                                                                                                                                                                                                                                                                                                                                                                                                                                                                                                                                                                                                                                                                                                                                                                                                                                                                                                                                                                                                                                                                                                                                                                                                   | SN                                                                                                                                                                                        |                                    |
|                                 | 6<br>7                                                                                                                                                                                                    | SG4A                                                                                                                                                                                                                                                                                                                                        | Р  | SPORTINIA                                                                                                                                                                                                                                                 | 9.00<br>9.00                                                                                                                                                                                                                                                                                                                                                                                                                                                                                                                                                                                                                                                                                                                                                                                                                                                                                                                                                                                                                                                                                                                                                                                                                                                                                                                                                                                                                                                                                                                                                                                                                                                                                                                                                                                                                                                                                                                                                                                                                                                                                                                                                                                                                                                                                                                                                                                                                                                                                                                                                                                                                                                                                                                                                                                                                         | 16.00                                                                                                                                                                                     | 16.55                              |
|                                 | 8                                                                                                                                                                                                         | SG4A<br>TP                                                                                                                                                                                                                                                                                                                                  |    | SPORTINIA<br>ROCCE NERE<br>MINI SPORTINIA                                                                                                                                                                                                                 | 9.00                                                                                                                                                                                                                                                                                                                                                                                                                                                                                                                                                                                                                                                                                                                                                                                                                                                                                                                                                                                                                                                                                                                                                                                                                                                                                                                                                                                                                                                                                                                                                                                                                                                                                                                                                                                                                                                                                                                                                                                                                                                                                                                                                                                                                                                                                                                                                                                                                                                                                                                                                                                                                                                                                                                                                                                                                                 | 16.20<br>16.50                                                                                                                                                                            |                                    |
| 5                               |                                                                                                                                                                                                           |                                                                                                                                                                                                                                                                                                                                             | _  | IOUVENCEAUX-                                                                                                                                                                                                                                              |                                                                                                                                                                                                                                                                                                                                                                                                                                                                                                                                                                                                                                                                                                                                                                                                                                                                                                                                                                                                                                                                                                                                                                                                                                                                                                                                                                                                                                                                                                                                                                                                                                                                                                                                                                                                                                                                                                                                                                                                                                                                                                                                                                                                                                                                                                                                                                                                                                                                                                                                                                                                                                                                                                                                                                                                                                      |                                                                                                                                                                                           | 27.40                              |
| ¥S                              | 10                                                                                                                                                                                                        | SG4A                                                                                                                                                                                                                                                                                                                                        | P  | JOUVENCEAUX-<br>SPORTINIA (*)<br>CHAMONIER                                                                                                                                                                                                                | 9.00                                                                                                                                                                                                                                                                                                                                                                                                                                                                                                                                                                                                                                                                                                                                                                                                                                                                                                                                                                                                                                                                                                                                                                                                                                                                                                                                                                                                                                                                                                                                                                                                                                                                                                                                                                                                                                                                                                                                                                                                                                                                                                                                                                                                                                                                                                                                                                                                                                                                                                                                                                                                                                                                                                                                                                                                                                 | 16.15                                                                                                                                                                                     | 16.40                              |
|                                 | 11                                                                                                                                                                                                        | SG4F<br>SG2F                                                                                                                                                                                                                                                                                                                                |    | CHAMONIER                                                                                                                                                                                                                                                 | 9.20<br>9.20                                                                                                                                                                                                                                                                                                                                                                                                                                                                                                                                                                                                                                                                                                                                                                                                                                                                                                                                                                                                                                                                                                                                                                                                                                                                                                                                                                                                                                                                                                                                                                                                                                                                                                                                                                                                                                                                                                                                                                                                                                                                                                                                                                                                                                                                                                                                                                                                                                                                                                                                                                                                                                                                                                                                                                                                                         | 16.15<br>16.15                                                                                                                                                                            |                                    |
|                                 | 12<br>13                                                                                                                                                                                                  | SC                                                                                                                                                                                                                                                                                                                                          |    | RIO NERO PATTEMOUCHE- ANFITEATRO ANFITEATRO                                                                                                                                                                                                               | SN                                                                                                                                                                                                                                                                                                                                                                                                                                                                                                                                                                                                                                                                                                                                                                                                                                                                                                                                                                                                                                                                                                                                                                                                                                                                                                                                                                                                                                                                                                                                                                                                                                                                                                                                                                                                                                                                                                                                                                                                                                                                                                                                                                                                                                                                                                                                                                                                                                                                                                                                                                                                                                                                                                                                                                                                                                   | SN                                                                                                                                                                                        |                                    |
| ш                               | 14                                                                                                                                                                                                        | FUN                                                                                                                                                                                                                                                                                                                                         | Р  | PATTEMOUCHE-                                                                                                                                                                                                                                              | 9.00                                                                                                                                                                                                                                                                                                                                                                                                                                                                                                                                                                                                                                                                                                                                                                                                                                                                                                                                                                                                                                                                                                                                                                                                                                                                                                                                                                                                                                                                                                                                                                                                                                                                                                                                                                                                                                                                                                                                                                                                                                                                                                                                                                                                                                                                                                                                                                                                                                                                                                                                                                                                                                                                                                                                                                                                                                 | 16.15                                                                                                                                                                                     | 16.40                              |
|                                 | 15                                                                                                                                                                                                        | TP                                                                                                                                                                                                                                                                                                                                          | à  | ANFITEATRO                                                                                                                                                                                                                                                |                                                                                                                                                                                                                                                                                                                                                                                                                                                                                                                                                                                                                                                                                                                                                                                                                                                                                                                                                                                                                                                                                                                                                                                                                                                                                                                                                                                                                                                                                                                                                                                                                                                                                                                                                                                                                                                                                                                                                                                                                                                                                                                                                                                                                                                                                                                                                                                                                                                                                                                                                                                                                                                                                                                                                                                                                                      |                                                                                                                                                                                           | 10.40                              |
|                                 | 16                                                                                                                                                                                                        | SC                                                                                                                                                                                                                                                                                                                                          |    | ORSIERA                                                                                                                                                                                                                                                   | 9.15<br>9.30                                                                                                                                                                                                                                                                                                                                                                                                                                                                                                                                                                                                                                                                                                                                                                                                                                                                                                                                                                                                                                                                                                                                                                                                                                                                                                                                                                                                                                                                                                                                                                                                                                                                                                                                                                                                                                                                                                                                                                                                                                                                                                                                                                                                                                                                                                                                                                                                                                                                                                                                                                                                                                                                                                                                                                                                                         | 16.15                                                                                                                                                                                     |                                    |
|                                 | 16<br>17                                                                                                                                                                                                  | SG4F                                                                                                                                                                                                                                                                                                                                        |    | NUBE D'ARGENTO                                                                                                                                                                                                                                            | 11.00                                                                                                                                                                                                                                                                                                                                                                                                                                                                                                                                                                                                                                                                                                                                                                                                                                                                                                                                                                                                                                                                                                                                                                                                                                                                                                                                                                                                                                                                                                                                                                                                                                                                                                                                                                                                                                                                                                                                                                                                                                                                                                                                                                                                                                                                                                                                                                                                                                                                                                                                                                                                                                                                                                                                                                                                                                | 16.00<br>16.30                                                                                                                                                                            |                                    |
|                                 | 18                                                                                                                                                                                                        | SG4A                                                                                                                                                                                                                                                                                                                                        |    | NUOVA NUBE                                                                                                                                                                                                                                                | 9.00                                                                                                                                                                                                                                                                                                                                                                                                                                                                                                                                                                                                                                                                                                                                                                                                                                                                                                                                                                                                                                                                                                                                                                                                                                                                                                                                                                                                                                                                                                                                                                                                                                                                                                                                                                                                                                                                                                                                                                                                                                                                                                                                                                                                                                                                                                                                                                                                                                                                                                                                                                                                                                                                                                                                                                                                                                 | 16.30                                                                                                                                                                                     |                                    |
|                                 | 19                                                                                                                                                                                                        | SG4A                                                                                                                                                                                                                                                                                                                                        |    | ORSIERA NUBE D'ARGENTO NUOVA NUBE CHISONETTO- BANCHETTA                                                                                                                                                                                                   | 9.00                                                                                                                                                                                                                                                                                                                                                                                                                                                                                                                                                                                                                                                                                                                                                                                                                                                                                                                                                                                                                                                                                                                                                                                                                                                                                                                                                                                                                                                                                                                                                                                                                                                                                                                                                                                                                                                                                                                                                                                                                                                                                                                                                                                                                                                                                                                                                                                                                                                                                                                                                                                                                                                                                                                                                                                                                                 | 16.15                                                                                                                                                                                     |                                    |
|                                 | 20                                                                                                                                                                                                        | SC                                                                                                                                                                                                                                                                                                                                          |    | LA MOTTA<br>COMBETTA                                                                                                                                                                                                                                      | 9.30                                                                                                                                                                                                                                                                                                                                                                                                                                                                                                                                                                                                                                                                                                                                                                                                                                                                                                                                                                                                                                                                                                                                                                                                                                                                                                                                                                                                                                                                                                                                                                                                                                                                                                                                                                                                                                                                                                                                                                                                                                                                                                                                                                                                                                                                                                                                                                                                                                                                                                                                                                                                                                                                                                                                                                                                                                 | 16.00                                                                                                                                                                                     |                                    |
| ı i                             | 21                                                                                                                                                                                                        | SC                                                                                                                                                                                                                                                                                                                                          |    | CARRETTA                                                                                                                                                                                                                                                  | SN                                                                                                                                                                                                                                                                                                                                                                                                                                                                                                                                                                                                                                                                                                                                                                                                                                                                                                                                                                                                                                                                                                                                                                                                                                                                                                                                                                                                                                                                                                                                                                                                                                                                                                                                                                                                                                                                                                                                                                                                                                                                                                                                                                                                                                                                                                                                                                                                                                                                                                                                                                                                                                                                                                                                                                                                                                   | SN                                                                                                                                                                                        |                                    |
| Ľ                               | 22                                                                                                                                                                                                        | SG4F<br>SG4A                                                                                                                                                                                                                                                                                                                                |    | CAPRET<br>TREBIALS                                                                                                                                                                                                                                        | SN<br>9.00                                                                                                                                                                                                                                                                                                                                                                                                                                                                                                                                                                                                                                                                                                                                                                                                                                                                                                                                                                                                                                                                                                                                                                                                                                                                                                                                                                                                                                                                                                                                                                                                                                                                                                                                                                                                                                                                                                                                                                                                                                                                                                                                                                                                                                                                                                                                                                                                                                                                                                                                                                                                                                                                                                                                                                                                                           | SN<br>16.45                                                                                                                                                                               |                                    |
| SESTRIERE                       | 23<br>24                                                                                                                                                                                                  | TP                                                                                                                                                                                                                                                                                                                                          |    | TREBIALS<br>JOLLY DX                                                                                                                                                                                                                                      | 9.00<br>9.00                                                                                                                                                                                                                                                                                                                                                                                                                                                                                                                                                                                                                                                                                                                                                                                                                                                                                                                                                                                                                                                                                                                                                                                                                                                                                                                                                                                                                                                                                                                                                                                                                                                                                                                                                                                                                                                                                                                                                                                                                                                                                                                                                                                                                                                                                                                                                                                                                                                                                                                                                                                                                                                                                                                                                                                                                         | 16.45                                                                                                                                                                                     |                                    |
| W.                              | 25                                                                                                                                                                                                        | TP                                                                                                                                                                                                                                                                                                                                          |    | JOLLY SX<br>BABY DX                                                                                                                                                                                                                                       | 9.00                                                                                                                                                                                                                                                                                                                                                                                                                                                                                                                                                                                                                                                                                                                                                                                                                                                                                                                                                                                                                                                                                                                                                                                                                                                                                                                                                                                                                                                                                                                                                                                                                                                                                                                                                                                                                                                                                                                                                                                                                                                                                                                                                                                                                                                                                                                                                                                                                                                                                                                                                                                                                                                                                                                                                                                                                                 | 16.45                                                                                                                                                                                     |                                    |
| U)                              | 26<br>27                                                                                                                                                                                                  | SC                                                                                                                                                                                                                                                                                                                                          |    | BABY SX                                                                                                                                                                                                                                                   | 9.00                                                                                                                                                                                                                                                                                                                                                                                                                                                                                                                                                                                                                                                                                                                                                                                                                                                                                                                                                                                                                                                                                                                                                                                                                                                                                                                                                                                                                                                                                                                                                                                                                                                                                                                                                                                                                                                                                                                                                                                                                                                                                                                                                                                                                                                                                                                                                                                                                                                                                                                                                                                                                                                                                                                                                                                                                                 | 16.45                                                                                                                                                                                     |                                    |
|                                 | 28                                                                                                                                                                                                        | SC<br>SG6A                                                                                                                                                                                                                                                                                                                                  |    | CIT ROC                                                                                                                                                                                                                                                   | 9.00                                                                                                                                                                                                                                                                                                                                                                                                                                                                                                                                                                                                                                                                                                                                                                                                                                                                                                                                                                                                                                                                                                                                                                                                                                                                                                                                                                                                                                                                                                                                                                                                                                                                                                                                                                                                                                                                                                                                                                                                                                                                                                                                                                                                                                                                                                                                                                                                                                                                                                                                                                                                                                                                                                                                                                                                                                 | 16.45<br>16.45                                                                                                                                                                            |                                    |
|                                 | 28<br>29                                                                                                                                                                                                  | SC                                                                                                                                                                                                                                                                                                                                          |    | CIT ROC<br>SISES                                                                                                                                                                                                                                          | SN                                                                                                                                                                                                                                                                                                                                                                                                                                                                                                                                                                                                                                                                                                                                                                                                                                                                                                                                                                                                                                                                                                                                                                                                                                                                                                                                                                                                                                                                                                                                                                                                                                                                                                                                                                                                                                                                                                                                                                                                                                                                                                                                                                                                                                                                                                                                                                                                                                                                                                                                                                                                                                                                                                                                                                                                                                   | SN                                                                                                                                                                                        |                                    |
|                                 | 30                                                                                                                                                                                                        | SG4F                                                                                                                                                                                                                                                                                                                                        | Р  | GARNEL                                                                                                                                                                                                                                                    | 9.00                                                                                                                                                                                                                                                                                                                                                                                                                                                                                                                                                                                                                                                                                                                                                                                                                                                                                                                                                                                                                                                                                                                                                                                                                                                                                                                                                                                                                                                                                                                                                                                                                                                                                                                                                                                                                                                                                                                                                                                                                                                                                                                                                                                                                                                                                                                                                                                                                                                                                                                                                                                                                                                                                                                                                                                                                                 | 15.45                                                                                                                                                                                     | ped 16.30 p                        |
|                                 | 31                                                                                                                                                                                                        | TP                                                                                                                                                                                                                                                                                                                                          |    | PRINCIPI                                                                                                                                                                                                                                                  | 9.00                                                                                                                                                                                                                                                                                                                                                                                                                                                                                                                                                                                                                                                                                                                                                                                                                                                                                                                                                                                                                                                                                                                                                                                                                                                                                                                                                                                                                                                                                                                                                                                                                                                                                                                                                                                                                                                                                                                                                                                                                                                                                                                                                                                                                                                                                                                                                                                                                                                                                                                                                                                                                                                                                                                                                                                                                                 | 16.45                                                                                                                                                                                     | ped 16.30 p<br>sci                 |
|                                 | 32                                                                                                                                                                                                        | TC8                                                                                                                                                                                                                                                                                                                                         | Р  | SESTRIERE-                                                                                                                                                                                                                                                | 9.00                                                                                                                                                                                                                                                                                                                                                                                                                                                                                                                                                                                                                                                                                                                                                                                                                                                                                                                                                                                                                                                                                                                                                                                                                                                                                                                                                                                                                                                                                                                                                                                                                                                                                                                                                                                                                                                                                                                                                                                                                                                                                                                                                                                                                                                                                                                                                                                                                                                                                                                                                                                                                                                                                                                                                                                                                                 | 15.45                                                                                                                                                                                     | va <b>ll</b> e 16.30<br>intermedia |
|                                 | 33                                                                                                                                                                                                        | TP                                                                                                                                                                                                                                                                                                                                          |    | FRAITEVE                                                                                                                                                                                                                                                  | 9.20                                                                                                                                                                                                                                                                                                                                                                                                                                                                                                                                                                                                                                                                                                                                                                                                                                                                                                                                                                                                                                                                                                                                                                                                                                                                                                                                                                                                                                                                                                                                                                                                                                                                                                                                                                                                                                                                                                                                                                                                                                                                                                                                                                                                                                                                                                                                                                                                                                                                                                                                                                                                                                                                                                                                                                                                                                 | 16.00                                                                                                                                                                                     | intermedia                         |
| CESANA                          | 34                                                                                                                                                                                                        | SC                                                                                                                                                                                                                                                                                                                                          |    | FRAITEVE<br>FRAITEVE SX<br>FRAITEVE DX                                                                                                                                                                                                                    | 9.20                                                                                                                                                                                                                                                                                                                                                                                                                                                                                                                                                                                                                                                                                                                                                                                                                                                                                                                                                                                                                                                                                                                                                                                                                                                                                                                                                                                                                                                                                                                                                                                                                                                                                                                                                                                                                                                                                                                                                                                                                                                                                                                                                                                                                                                                                                                                                                                                                                                                                                                                                                                                                                                                                                                                                                                                                                 | 16.00                                                                                                                                                                                     |                                    |
|                                 | 35                                                                                                                                                                                                        | SC<br>SG4A                                                                                                                                                                                                                                                                                                                                  |    | FRAITEVE DX                                                                                                                                                                                                                                               | 9.20<br>9.15                                                                                                                                                                                                                                                                                                                                                                                                                                                                                                                                                                                                                                                                                                                                                                                                                                                                                                                                                                                                                                                                                                                                                                                                                                                                                                                                                                                                                                                                                                                                                                                                                                                                                                                                                                                                                                                                                                                                                                                                                                                                                                                                                                                                                                                                                                                                                                                                                                                                                                                                                                                                                                                                                                                                                                                                                         | 16.00<br>16.15                                                                                                                                                                            |                                    |
|                                 | 36                                                                                                                                                                                                        |                                                                                                                                                                                                                                                                                                                                             |    | ROCCIA ROTONDA<br>SKI LODGE-                                                                                                                                                                                                                              |                                                                                                                                                                                                                                                                                                                                                                                                                                                                                                                                                                                                                                                                                                                                                                                                                                                                                                                                                                                                                                                                                                                                                                                                                                                                                                                                                                                                                                                                                                                                                                                                                                                                                                                                                                                                                                                                                                                                                                                                                                                                                                                                                                                                                                                                                                                                                                                                                                                                                                                                                                                                                                                                                                                                                                                                                                      |                                                                                                                                                                                           |                                    |
| # Q                             | 37                                                                                                                                                                                                        | SG4A                                                                                                                                                                                                                                                                                                                                        |    | SKI LODGE-<br>LA SELLETTE                                                                                                                                                                                                                                 | 9.00                                                                                                                                                                                                                                                                                                                                                                                                                                                                                                                                                                                                                                                                                                                                                                                                                                                                                                                                                                                                                                                                                                                                                                                                                                                                                                                                                                                                                                                                                                                                                                                                                                                                                                                                                                                                                                                                                                                                                                                                                                                                                                                                                                                                                                                                                                                                                                                                                                                                                                                                                                                                                                                                                                                                                                                                                                 | 16.30                                                                                                                                                                                     |                                    |
| 0 4                             | 38                                                                                                                                                                                                        | SG4F                                                                                                                                                                                                                                                                                                                                        |    | BABY SANSICARIO<br>CESANA-                                                                                                                                                                                                                                | 9.00                                                                                                                                                                                                                                                                                                                                                                                                                                                                                                                                                                                                                                                                                                                                                                                                                                                                                                                                                                                                                                                                                                                                                                                                                                                                                                                                                                                                                                                                                                                                                                                                                                                                                                                                                                                                                                                                                                                                                                                                                                                                                                                                                                                                                                                                                                                                                                                                                                                                                                                                                                                                                                                                                                                                                                                                                                 | 16.50                                                                                                                                                                                     |                                    |
| Ø                               | 39                                                                                                                                                                                                        | TC8                                                                                                                                                                                                                                                                                                                                         | P  | SKI LODGE                                                                                                                                                                                                                                                 | 9.00                                                                                                                                                                                                                                                                                                                                                                                                                                                                                                                                                                                                                                                                                                                                                                                                                                                                                                                                                                                                                                                                                                                                                                                                                                                                                                                                                                                                                                                                                                                                                                                                                                                                                                                                                                                                                                                                                                                                                                                                                                                                                                                                                                                                                                                                                                                                                                                                                                                                                                                                                                                                                                                                                                                                                                                                                                 | 17.00                                                                                                                                                                                     | 17.00                              |
| A NE                            | 40                                                                                                                                                                                                        | SG2F                                                                                                                                                                                                                                                                                                                                        | P  | SKI LODGE<br>RAFUYEL                                                                                                                                                                                                                                      | 9.00                                                                                                                                                                                                                                                                                                                                                                                                                                                                                                                                                                                                                                                                                                                                                                                                                                                                                                                                                                                                                                                                                                                                                                                                                                                                                                                                                                                                                                                                                                                                                                                                                                                                                                                                                                                                                                                                                                                                                                                                                                                                                                                                                                                                                                                                                                                                                                                                                                                                                                                                                                                                                                                                                                                                                                                                                                 | 1 / 00                                                                                                                                                                                    | 16.45                              |
|                                 | 41                                                                                                                                                                                                        |                                                                                                                                                                                                                                                                                                                                             |    |                                                                                                                                                                                                                                                           | 7.00                                                                                                                                                                                                                                                                                                                                                                                                                                                                                                                                                                                                                                                                                                                                                                                                                                                                                                                                                                                                                                                                                                                                                                                                                                                                                                                                                                                                                                                                                                                                                                                                                                                                                                                                                                                                                                                                                                                                                                                                                                                                                                                                                                                                                                                                                                                                                                                                                                                                                                                                                                                                                                                                                                                                                                                                                                 | 16.00                                                                                                                                                                                     |                                    |
| 4 2 2                           |                                                                                                                                                                                                           | SG4A                                                                                                                                                                                                                                                                                                                                        | P  | SAGNALONGA<br>SAGNALONGA                                                                                                                                                                                                                                  | 9.00                                                                                                                                                                                                                                                                                                                                                                                                                                                                                                                                                                                                                                                                                                                                                                                                                                                                                                                                                                                                                                                                                                                                                                                                                                                                                                                                                                                                                                                                                                                                                                                                                                                                                                                                                                                                                                                                                                                                                                                                                                                                                                                                                                                                                                                                                                                                                                                                                                                                                                                                                                                                                                                                                                                                                                                                                                 | 16.15                                                                                                                                                                                     | 16.30                              |
| ANA<br>ILUN<br>IERE             | 42                                                                                                                                                                                                        | SG4F                                                                                                                                                                                                                                                                                                                                        | ٢  | SAGNALONGA-<br>BERCIA                                                                                                                                                                                                                                     | 9.00                                                                                                                                                                                                                                                                                                                                                                                                                                                                                                                                                                                                                                                                                                                                                                                                                                                                                                                                                                                                                                                                                                                                                                                                                                                                                                                                                                                                                                                                                                                                                                                                                                                                                                                                                                                                                                                                                                                                                                                                                                                                                                                                                                                                                                                                                                                                                                                                                                                                                                                                                                                                                                                                                                                                                                                                                                 | 16.15<br>16.30                                                                                                                                                                            |                                    |
| SANA                            | 42<br>43                                                                                                                                                                                                  | SG4F<br>SG4A                                                                                                                                                                                                                                                                                                                                | P  | SAGNALONGA-<br>BERCIA                                                                                                                                                                                                                                     | 9.00<br>9.00<br>9.15                                                                                                                                                                                                                                                                                                                                                                                                                                                                                                                                                                                                                                                                                                                                                                                                                                                                                                                                                                                                                                                                                                                                                                                                                                                                                                                                                                                                                                                                                                                                                                                                                                                                                                                                                                                                                                                                                                                                                                                                                                                                                                                                                                                                                                                                                                                                                                                                                                                                                                                                                                                                                                                                                                                                                                                                                 | 16.15<br>16.30<br>16.30                                                                                                                                                                   |                                    |
| CESANA<br>IONTILUN              | 42<br>43<br>44                                                                                                                                                                                            | SG4F<br>SG4A<br>SG4F                                                                                                                                                                                                                                                                                                                        | r  | SAGNALONGA-<br>BERCIA<br>SERRA GRANET<br>GIMONT                                                                                                                                                                                                           | 9.00<br>9.00<br>9.15<br>9.20                                                                                                                                                                                                                                                                                                                                                                                                                                                                                                                                                                                                                                                                                                                                                                                                                                                                                                                                                                                                                                                                                                                                                                                                                                                                                                                                                                                                                                                                                                                                                                                                                                                                                                                                                                                                                                                                                                                                                                                                                                                                                                                                                                                                                                                                                                                                                                                                                                                                                                                                                                                                                                                                                                                                                                                                         | 16.15<br>16.30<br>16.30<br>16.30                                                                                                                                                          |                                    |
| CESANA<br>MONTILUNA<br>CLAVIERE | 42<br>43<br>44<br>45<br>46                                                                                                                                                                                | SG4F<br>SG4A<br>SG4F<br>SG4F<br>TP                                                                                                                                                                                                                                                                                                          | P  | SAGNALONGA-<br>BERCIA<br>SERRA GRANET<br>GIMONT<br>LA COCHE<br>BABY                                                                                                                                                                                       | 9.00<br>9.00<br>9.15<br>9.20<br>9.00                                                                                                                                                                                                                                                                                                                                                                                                                                                                                                                                                                                                                                                                                                                                                                                                                                                                                                                                                                                                                                                                                                                                                                                                                                                                                                                                                                                                                                                                                                                                                                                                                                                                                                                                                                                                                                                                                                                                                                                                                                                                                                                                                                                                                                                                                                                                                                                                                                                                                                                                                                                                                                                                                                                                                                                                 | 16.15<br>16.30<br>16.30<br>16.30<br>16.45                                                                                                                                                 |                                    |
| MONTILUN CLAVIERE               | 42<br>43<br>44<br>45<br>46<br>47                                                                                                                                                                          | SG4F<br>SG4F<br>SG4F<br>TP<br>SG4F                                                                                                                                                                                                                                                                                                          | P  | SAGNALONGA-<br>BERCIA<br>SERRA GRANET<br>GIMONT<br>LA COCHE<br>BABY<br>COL BOEUF                                                                                                                                                                          | 9.00<br>9.00<br>9.15<br>9.20<br>9.00<br>9.00<br>9.15                                                                                                                                                                                                                                                                                                                                                                                                                                                                                                                                                                                                                                                                                                                                                                                                                                                                                                                                                                                                                                                                                                                                                                                                                                                                                                                                                                                                                                                                                                                                                                                                                                                                                                                                                                                                                                                                                                                                                                                                                                                                                                                                                                                                                                                                                                                                                                                                                                                                                                                                                                                                                                                                                                                                                                                 | 16.15<br>16.30<br>16.30<br>16.45<br>16.45<br>16.45                                                                                                                                        |                                    |
| MONTILUNA                       | 42<br>43<br>44<br>45<br>46<br>47<br>80                                                                                                                                                                    | SG4F<br>SG4F<br>SG4F<br>TP<br>SG4F<br>SC                                                                                                                                                                                                                                                                                                    | P  | SAGNALONGA-<br>BERCIA<br>SERRA GRANET<br>GIMONT<br>LA COCHE<br>BABY<br>COL BOEUF                                                                                                                                                                          | 9.00<br>9.00<br>9.15<br>9.20<br>9.00<br>9.00<br>9.15<br>9.10                                                                                                                                                                                                                                                                                                                                                                                                                                                                                                                                                                                                                                                                                                                                                                                                                                                                                                                                                                                                                                                                                                                                                                                                                                                                                                                                                                                                                                                                                                                                                                                                                                                                                                                                                                                                                                                                                                                                                                                                                                                                                                                                                                                                                                                                                                                                                                                                                                                                                                                                                                                                                                                                                                                                                                         | 16.15<br>16.30<br>16.30<br>16.45<br>16.45<br>16.45                                                                                                                                        |                                    |
| CESANA<br>MONTILUNA<br>CLAVIERE | 42<br>43<br>44<br>45<br>46<br>47<br>80<br>81                                                                                                                                                              | SG4F<br>SG4F<br>SG4F<br>TP<br>SG4F                                                                                                                                                                                                                                                                                                          | P  | SAGNALONGA- BERCIA SERRA GRANET GIMONT LA COCHE BABY COL BOEUF CLOT MONTQUITAINE                                                                                                                                                                          | 9.00<br>9.00<br>9.15<br>9.20<br>9.00<br>9.00<br>9.15<br>9.10                                                                                                                                                                                                                                                                                                                                                                                                                                                                                                                                                                                                                                                                                                                                                                                                                                                                                                                                                                                                                                                                                                                                                                                                                                                                                                                                                                                                                                                                                                                                                                                                                                                                                                                                                                                                                                                                                                                                                                                                                                                                                                                                                                                                                                                                                                                                                                                                                                                                                                                                                                                                                                                                                                                                                                         | 16.15<br>16.30<br>16.30<br>16.45<br>16.45<br>16.35<br>17.00<br>16.30                                                                                                                      |                                    |
| CESANA<br>MONTILUNI<br>CLAVIERE | 42<br>43<br>44<br>45<br>46<br>47<br>80<br>81<br>82<br>83                                                                                                                                                  | SG4F<br>SG4A<br>SG4F<br>SG4F<br>TP<br>SG4F<br>SC<br>SG4F<br>SG4F                                                                                                                                                                                                                                                                            | P  | SAGNALONGA-<br>BERCIA<br>SERRA GRANET<br>GIMONT<br>LA COCHE<br>BABY<br>COL BOEUF<br>CLOT<br>MONTQUITAINE<br>TREMPLIN<br>CHALVET                                                                                                                           | 9.00<br>9.00<br>9.15<br>9.20<br>9.00<br>9.00<br>9.15<br>9.10                                                                                                                                                                                                                                                                                                                                                                                                                                                                                                                                                                                                                                                                                                                                                                                                                                                                                                                                                                                                                                                                                                                                                                                                                                                                                                                                                                                                                                                                                                                                                                                                                                                                                                                                                                                                                                                                                                                                                                                                                                                                                                                                                                                                                                                                                                                                                                                                                                                                                                                                                                                                                                                                                                                                                                         | 16.15<br>16.30<br>16.30<br>16.45<br>16.45<br>16.35<br>17.00<br>16.30                                                                                                                      |                                    |
| Ì                               | 42<br>43<br>44<br>45<br>46<br>47<br>80<br>81<br>82<br>83<br>84                                                                                                                                            | SG4F<br>SG4A<br>SG4F<br>SG4F<br>TP<br>SG4F<br>SC<br>SG4F<br>SG4F<br>TC6<br>SG2F                                                                                                                                                                                                                                                             | P  | SAGNALONGA-<br>BERCIA<br>SERRA GRANET<br>GIMONT<br>LA COCHE<br>BABY<br>COL BOEUF<br>CLOT<br>MONTQUITAINE<br>TREMPLIN<br>CHALVET                                                                                                                           | 9.00<br>9.00<br>9.15<br>9.20<br>9.00<br>9.00<br>9.15<br>9.10                                                                                                                                                                                                                                                                                                                                                                                                                                                                                                                                                                                                                                                                                                                                                                                                                                                                                                                                                                                                                                                                                                                                                                                                                                                                                                                                                                                                                                                                                                                                                                                                                                                                                                                                                                                                                                                                                                                                                                                                                                                                                                                                                                                                                                                                                                                                                                                                                                                                                                                                                                                                                                                                                                                                                                         | 16.15<br>16.30<br>16.30<br>16.45<br>16.45<br>16.35<br>17.00<br>16.30                                                                                                                      |                                    |
| Ì                               | 42<br>43<br>44<br>45<br>46<br>47<br>80<br>81<br>82<br>83<br>84<br>85                                                                                                                                      | SG4F<br>SG4A<br>SG4F<br>SG4F<br>TP<br>SG4F<br>SC<br>SG4F<br>SG4F                                                                                                                                                                                                                                                                            | P  | SACHALONGA-<br>BERCIA SERRA GRANET GIMONT LA COCHE BABY COL BOEUF CIOT MONTQUITAINE TREMPLIN CHALVET CHALVET ALPET                                                                                                                                        | 9.00<br>9.00<br>9.15<br>9.20<br>9.00<br>9.15<br>9.10<br>9.15<br>9.10<br>9.15<br>9.20<br>9.20                                                                                                                                                                                                                                                                                                                                                                                                                                                                                                                                                                                                                                                                                                                                                                                                                                                                                                                                                                                                                                                                                                                                                                                                                                                                                                                                                                                                                                                                                                                                                                                                                                                                                                                                                                                                                                                                                                                                                                                                                                                                                                                                                                                                                                                                                                                                                                                                                                                                                                                                                                                                                                                                                                                                         | 16.15<br>16.30<br>16.30<br>16.30<br>16.45<br>16.45<br>16.35<br>17.00<br>16.30<br>16.45<br>16.40<br>16.20                                                                                  |                                    |
| Ì                               | 42<br>43<br>44<br>45<br>46<br>47<br>80<br>81<br>82<br>83<br>84<br>85<br>86<br>87                                                                                                                          | SG4F SG4F SG4F TP SG4F SC SG4F TC6 SG4F TC6 SG2F SC SC TX                                                                                                                                                                                                                                                                                   | P  | SACHALONGA-<br>BERCIA SERRA GRANET GIMONT LA COCHE BABY COL BOEUF CLOT MONTQUITAINE TREMPLIN CHALVET CHALVET ALPET 3 FOURNEOUS SERRE THIBAUD                                                                                                              | 9.00<br>9.00<br>9.15<br>9.20<br>9.00<br>9.15<br>9.10<br>9.15<br>9.10<br>9.15<br>9.20<br>9.20                                                                                                                                                                                                                                                                                                                                                                                                                                                                                                                                                                                                                                                                                                                                                                                                                                                                                                                                                                                                                                                                                                                                                                                                                                                                                                                                                                                                                                                                                                                                                                                                                                                                                                                                                                                                                                                                                                                                                                                                                                                                                                                                                                                                                                                                                                                                                                                                                                                                                                                                                                                                                                                                                                                                         | 16.15<br>16.30<br>16.30<br>16.30<br>16.45<br>16.45<br>16.35<br>17.00<br>16.30<br>16.45<br>16.40<br>16.20                                                                                  |                                    |
| Ì                               | 42<br>43<br>44<br>45<br>46<br>47<br>80<br>81<br>82<br>83<br>84<br>85<br>86<br>87<br>88                                                                                                                    | SG4F SG4A SG4F TP SG4F SC SG4F TC6 SG4F TC6 SG2F SC TX SC                                                                                                                                                                                                                                                                                   | P  | SACHALONGA-<br>BERCIA SERRA GRANET GIMONT LA COCHE BABY COL BOEUF CLOT MONTQUITAINE TREMPLIN CHALVET CHALVET ALPET 3 FOURNEOUS SERRE THIBAUD                                                                                                              | 9.00<br>9.00<br>9.15<br>9.20<br>9.00<br>9.15<br>9.10<br>9.15<br>9.10<br>9.15<br>9.20<br>9.20                                                                                                                                                                                                                                                                                                                                                                                                                                                                                                                                                                                                                                                                                                                                                                                                                                                                                                                                                                                                                                                                                                                                                                                                                                                                                                                                                                                                                                                                                                                                                                                                                                                                                                                                                                                                                                                                                                                                                                                                                                                                                                                                                                                                                                                                                                                                                                                                                                                                                                                                                                                                                                                                                                                                         | 16.15<br>16.30<br>16.30<br>16.30<br>16.45<br>16.45<br>16.35<br>17.00<br>16.30<br>16.45<br>16.40<br>16.20                                                                                  |                                    |
| Ì                               | 42<br>43<br>44<br>45<br>46<br>47<br>80<br>81<br>82<br>83<br>84<br>85<br>86<br>87<br>88<br>90                                                                                                              | SG4F SG4F SG4F TP SG4F SC SG4F TC6 SG4F TC6 SG2F SC SC TX                                                                                                                                                                                                                                                                                   | P  | SACHALONGA-<br>BERCIA<br>SERRA GRANET<br>GIMONT<br>LA COCHE<br>BABY<br>COL BOEUF<br>CLOT<br>MONTQUITAINE<br>TREMPLIN<br>CHALVET<br>CHALVET<br>ALPET<br>3 FOURNEOUS<br>SERRE THIBAUD<br>COL                                                                | 9.00<br>9.00<br>9.15<br>9.20<br>9.00<br>9.15<br>9.10<br>9.15<br>9.10<br>9.15<br>9.25<br>9.30<br>9.15<br>9.00<br>9.00                                                                                                                                                                                                                                                                                                                                                                                                                                                                                                                                                                                                                                                                                                                                                                                                                                                                                                                                                                                                                                                                                                                                                                                                                                                                                                                                                                                                                                                                                                                                                                                                                                                                                                                                                                                                                                                                                                                                                                                                                                                                                                                                                                                                                                                                                                                                                                                                                                                                                                                                                                                                                                                                                                                 | 16.15<br>16.30<br>16.30<br>16.45<br>16.45<br>16.35<br>17.00<br>16.30<br>16.45<br>16.40<br>16.20<br>16.30<br>16.25<br>17.00                                                                |                                    |
| Ì                               | 42<br>43<br>44<br>45<br>46<br>47<br>80<br>81<br>82<br>83<br>84<br>85<br>86<br>87<br>88<br>90<br>91<br>94                                                                                                  | SG4F SG4A SG4F TP SG4F SC SG4F TC6 SG2F SC SC TX SC SG4F TP SG4F TP SG4F                                                                                                                                                                                                                                                                    | P  | SAGNALONGA-<br>BERCIA SERRA GRANET GIMONT LA COCHE BABY CLOT TEMPLIN TREMPLIN CHALVET CHALVET ALPET ALPET 3 FOURNEOUS SERRE THIBAUD COL PRARIAL LA BUTTE BROUSSET                                                                                         | 9.00<br>9.00<br>9.15<br>9.20<br>9.00<br>9.15<br>9.10<br>9.15<br>9.10<br>9.15<br>9.25<br>9.30<br>9.15<br>9.00<br>9.00                                                                                                                                                                                                                                                                                                                                                                                                                                                                                                                                                                                                                                                                                                                                                                                                                                                                                                                                                                                                                                                                                                                                                                                                                                                                                                                                                                                                                                                                                                                                                                                                                                                                                                                                                                                                                                                                                                                                                                                                                                                                                                                                                                                                                                                                                                                                                                                                                                                                                                                                                                                                                                                                                                                 | 16.15<br>16.30<br>16.30<br>16.45<br>16.45<br>16.35<br>17.00<br>16.30<br>16.45<br>16.40<br>16.20<br>16.30<br>16.25<br>17.00                                                                |                                    |
| Ì                               | 42<br>43<br>44<br>45<br>46<br>47<br>80<br>81<br>82<br>83<br>84<br>85<br>86<br>87<br>88<br>90<br>91<br>94                                                                                                  | SG4F SG4F SG4F TP SG4F SC SG4F TC6 SG2F SC TX SC SG4F TP SG4F SC SG4F SC SG4F TP                                                                                                                                                                                                                                                            | P  | SAGNALONGA-<br>BERCIA SERRA GRANET GIMONT LA COCHE BABY CLOT TEMPLIN TREMPLIN CHALVET CHALVET ALPET ALPET 3 FOURNEOUS SERRE THIBAUD COL PRARIAL LA BUTTE BROUSSET                                                                                         | 9.00<br>9.00<br>9.15<br>9.20<br>9.00<br>9.15<br>9.10<br>9.15<br>9.10<br>9.15<br>9.25<br>9.30<br>9.15<br>9.00<br>9.00                                                                                                                                                                                                                                                                                                                                                                                                                                                                                                                                                                                                                                                                                                                                                                                                                                                                                                                                                                                                                                                                                                                                                                                                                                                                                                                                                                                                                                                                                                                                                                                                                                                                                                                                                                                                                                                                                                                                                                                                                                                                                                                                                                                                                                                                                                                                                                                                                                                                                                                                                                                                                                                                                                                 | 16.15<br>16.30<br>16.30<br>16.45<br>16.45<br>16.35<br>17.00<br>16.30<br>16.45<br>16.40<br>16.20<br>16.30<br>16.25<br>17.00                                                                |                                    |
| Ì                               | 42<br>43<br>44<br>45<br>46<br>47<br>80<br>81<br>82<br>83<br>84<br>85<br>86<br>87<br>88<br>90                                                                                                              | SG4F SG4A SG4F TP SG4F SC SG4F TC6 SG2F SC SC TX SC SG4F TP SG4F TP SG4F                                                                                                                                                                                                                                                                    | P  | SACHALONGA- BERCIA SERRA GRANET GIMONT LA COCHE BABY COL BOEUF CLOT TREMPLIN CHALVET CHALVET CHALVET ALPET ALPET ALPET SERE THIBAUD COL PRARIAL LA BUTTE BROUSSET ROCHER DE L'AIGLE QUERELAY                                                              | 9.00<br>9.00<br>9.15<br>9.20<br>9.00<br>9.15<br>9.10<br>9.15<br>9.10<br>9.25<br>9.30<br>9.10<br>9.00<br>9.10<br>9.00<br>9.10<br>9.00<br>9.10<br>9.10<br>9.10<br>9.10<br>9.10<br>9.10<br>9.10<br>9.10<br>9.10<br>9.10<br>9.10<br>9.10<br>9.10<br>9.10<br>9.10<br>9.10<br>9.10<br>9.10<br>9.10<br>9.10<br>9.10<br>9.10<br>9.10<br>9.10<br>9.10<br>9.10<br>9.10<br>9.10<br>9.10<br>9.10<br>9.10<br>9.10<br>9.10<br>9.10<br>9.10<br>9.10<br>9.10<br>9.10<br>9.10<br>9.10<br>9.10<br>9.10<br>9.10<br>9.10<br>9.10<br>9.10<br>9.10<br>9.10<br>9.10<br>9.10<br>9.10<br>9.10<br>9.10<br>9.10<br>9.10<br>9.10<br>9.10<br>9.10<br>9.10<br>9.10<br>9.10<br>9.10<br>9.10<br>9.10<br>9.10<br>9.10<br>9.10<br>9.10<br>9.10<br>9.10<br>9.10<br>9.10<br>9.10<br>9.10<br>9.10<br>9.10<br>9.10<br>9.10<br>9.10<br>9.10<br>9.10<br>9.10<br>9.10<br>9.10<br>9.10<br>9.10<br>9.10<br>9.10<br>9.10<br>9.10<br>9.10<br>9.10<br>9.10<br>9.10<br>9.10<br>9.10<br>9.10<br>9.10<br>9.10<br>9.10<br>9.10<br>9.10<br>9.10<br>9.10<br>9.10<br>9.10<br>9.10<br>9.10<br>9.10<br>9.10<br>9.10<br>9.10<br>9.10<br>9.10<br>9.10<br>9.10<br>9.10<br>9.10<br>9.10<br>9.10<br>9.10<br>9.10<br>9.10<br>9.10<br>9.10<br>9.10<br>9.10<br>9.10<br>9.10<br>9.10<br>9.10<br>9.10<br>9.10<br>9.10<br>9.10<br>9.10<br>9.10<br>9.10<br>9.10<br>9.10<br>9.10<br>9.10<br>9.10<br>9.10<br>9.10<br>9.10<br>9.10<br>9.10<br>9.10<br>9.10<br>9.10<br>9.10<br>9.10<br>9.10<br>9.10<br>9.10<br>9.10<br>9.10<br>9.10<br>9.10<br>9.10<br>9.10<br>9.10<br>9.10<br>9.10<br>9.10<br>9.10<br>9.10<br>9.10<br>9.10<br>9.10<br>9.10<br>9.10<br>9.10<br>9.10<br>9.10<br>9.10<br>9.10<br>9.10<br>9.10<br>9.10<br>9.10<br>9.10<br>9.10<br>9.10<br>9.10<br>9.10<br>9.10<br>9.10<br>9.10<br>9.10<br>9.10<br>9.10<br>9.10<br>9.10<br>9.10<br>9.10<br>9.10<br>9.10<br>9.10<br>9.10<br>9.10<br>9.10<br>9.10<br>9.10<br>9.10<br>9.10<br>9.10<br>9.10<br>9.10<br>9.10<br>9.10<br>9.10<br>9.10<br>9.10<br>9.10<br>9.10<br>9.10<br>9.10<br>9.10<br>9.10<br>9.10<br>9.10<br>9.10<br>9.10<br>9.10<br>9.10<br>9.10<br>9.10<br>9.10<br>9.10<br>9.10<br>9.10<br>9.10<br>9.10<br>9.10<br>9.10<br>9.10<br>9.10<br>9.10<br>9.10<br>9.10<br>9.10<br>9.10<br>9.10<br>9.10<br>9.10<br>9.10<br>9.10<br>9.10<br>9.10<br>9.10<br>9.10<br>9.10<br>9.10<br>9.10<br>9.10<br>9.10<br>9.10<br>9.10<br>9.10<br>9.10<br>9.10<br>9.10<br>9.10<br>9.10<br>9.10<br>9.10<br>9.10<br>9.10<br>9.10<br>9.10<br>9.10<br>9.10<br>9.10<br>9.10<br>9.10<br>9.10<br>9.10<br>9.10<br>9.10<br>9.10<br>9.10<br>9.10<br>9.10<br>9.10<br>9.10<br>9.10<br>9.10<br>9.10<br>9.10<br>9.10<br>9.10<br>9.10<br>9.10<br>9.10<br>9.10<br>9.10<br>9.10<br>9.10<br>9.10<br>9.10<br>9.10<br>9.10<br>9.10<br>9.10<br>9.10<br>9.10<br>9.10<br>9.10<br>9.10<br>9.10<br>9.10<br>9.10<br>9.10<br>9.10<br>9.10<br>9.10<br>9.10<br>9.10<br>9.10<br>9.10<br>9.10<br>9.10 | 16.15<br>16.30<br>16.30<br>16.45<br>16.45<br>16.35<br>17.00<br>16.30<br>16.45<br>16.40<br>16.20<br>16.30<br>16.25<br>17.00<br>16.30<br>16.25<br>17.00                                     |                                    |
| MONTGENEVRE # MONTILUN GLAVIERE | 42<br>43<br>44<br>45<br>64<br>64<br>7<br>80<br>81<br>82<br>83<br>84<br>85<br>86<br>87<br>88<br>90<br>91<br>94<br>95<br>97<br>97<br>99<br>100                                                              | SG4F<br>SG4A<br>SG4F<br>SG4F<br>SG4F<br>SG4F<br>TC6<br>SG2F<br>SC<br>SC<br>TX<br>SC<br>SG4F<br>TP<br>SG4F<br>SG4F<br>SG4F<br>SC<br>TX                                                                                                                                                                                                       | P  | SACHALONGA- BERCIA SERRA GRANET GIMONT LA COCHE BABY COL BOEUF CLOT TREMPLIN CHALVET ALPET ALPET ALPET ALPET BEOURNEOUS SERRE THIBAUD COL PRARIAL LA BUTTE BROUSSET ROCHER DE L'AIGLE QUERELAY CHALMETTES DURANCE                                         | 9.00<br>9.00<br>9.15<br>9.20<br>9.00<br>9.15<br>9.10<br>9.15<br>9.10<br>9.25<br>9.30<br>9.10<br>9.00<br>9.25<br>9.30<br>9.10<br>9.00<br>9.10<br>9.00<br>9.10<br>9.00<br>9.10<br>9.10<br>9.10<br>9.10<br>9.10<br>9.10<br>9.10<br>9.10<br>9.10<br>9.10<br>9.10<br>9.10<br>9.10<br>9.10<br>9.10<br>9.10<br>9.10<br>9.10<br>9.10<br>9.10<br>9.10<br>9.10<br>9.10<br>9.10<br>9.10<br>9.10<br>9.10<br>9.10<br>9.10<br>9.10<br>9.10<br>9.10<br>9.10<br>9.10<br>9.10<br>9.10<br>9.10<br>9.10<br>9.10<br>9.10<br>9.10<br>9.10<br>9.10<br>9.10<br>9.10<br>9.10<br>9.10<br>9.10<br>9.10<br>9.10<br>9.10<br>9.10<br>9.10<br>9.10<br>9.10<br>9.10<br>9.10<br>9.10<br>9.10<br>9.10<br>9.10<br>9.10<br>9.10<br>9.10<br>9.10<br>9.10<br>9.10<br>9.10<br>9.10<br>9.10<br>9.10<br>9.10<br>9.10<br>9.10<br>9.10<br>9.10<br>9.10<br>9.10<br>9.10<br>9.10<br>9.10<br>9.10<br>9.10<br>9.10<br>9.10<br>9.10<br>9.10<br>9.10<br>9.10<br>9.10<br>9.10<br>9.10<br>9.10<br>9.10<br>9.10<br>9.10<br>9.10<br>9.10<br>9.10<br>9.10<br>9.10<br>9.10<br>9.10<br>9.10<br>9.10<br>9.10<br>9.10<br>9.10<br>9.10<br>9.10<br>9.10<br>9.10<br>9.10<br>9.10<br>9.10<br>9.10<br>9.10<br>9.10<br>9.10<br>9.10<br>9.10<br>9.10<br>9.10<br>9.10<br>9.10<br>9.10<br>9.10<br>9.10<br>9.10<br>9.10<br>9.10<br>9.10<br>9.10<br>9.10<br>9.10<br>9.10<br>9.10<br>9.10<br>9.10<br>9.10<br>9.10<br>9.10<br>9.10<br>9.10<br>9.10<br>9.10<br>9.10<br>9.10<br>9.10<br>9.10<br>9.10<br>9.10<br>9.10<br>9.10<br>9.10<br>9.10<br>9.10<br>9.10<br>9.10<br>9.10<br>9.10<br>9.10<br>9.10<br>9.10<br>9.10<br>9.10<br>9.10<br>9.10<br>9.10<br>9.10<br>9.10<br>9.10<br>9.10<br>9.10<br>9.10<br>9.10<br>9.10<br>9.10<br>9.10<br>9.10<br>9.10<br>9.10<br>9.10<br>9.10<br>9.10<br>9.10<br>9.10<br>9.10<br>9.10<br>9.10<br>9.10<br>9.10<br>9.10<br>9.10<br>9.10<br>9.10<br>9.10<br>9.10<br>9.10<br>9.10<br>9.10<br>9.10<br>9.10<br>9.10<br>9.10<br>9.10<br>9.10<br>9.10<br>9.10<br>9.10<br>9.10<br>9.10<br>9.10<br>9.10<br>9.10<br>9.10<br>9.10<br>9.10<br>9.10<br>9.10<br>9.10<br>9.10<br>9.10<br>9.10<br>9.10<br>9.10<br>9.10<br>9.10<br>9.10<br>9.10<br>9.10<br>9.10<br>9.10<br>9.10<br>9.10<br>9.10<br>9.10<br>9.10<br>9.10<br>9.10<br>9.10<br>9.10<br>9.10<br>9.10<br>9.10<br>9.10<br>9.10<br>9.10<br>9.10<br>9.10<br>9.10<br>9.10<br>9.10<br>9.10<br>9.10<br>9.10<br>9.10<br>9.10<br>9.10<br>9.10<br>9.10<br>9.10<br>9.10<br>9.10<br>9.10<br>9.10<br>9.10<br>9.10<br>9.10<br>9.10<br>9.10<br>9.10<br>9.10<br>9.10<br>9.10<br>9.10<br>9.10<br>9.10<br>9.10<br>9.10<br>9.10<br>9.10<br>9.10<br>9.10<br>9.10<br>9.10<br>9.10<br>9.10<br>9.10<br>9.10<br>9.10<br>9.10<br>9.10<br>9.10<br>9.10<br>9.10<br>9.10<br>9.10<br>9.10<br>9.10<br>9.10<br>9.10<br>9.10<br>9.10<br>9.10<br>9.10<br>9.10<br>9.10<br>9.10<br>9.10<br>9.10<br>9.10<br>9.10<br>9.10<br>9.10<br>9.10<br>9.10<br>9.10<br>9.10<br>9.10 | 16.15<br>16.30<br>16.30<br>16.45<br>16.45<br>16.45<br>16.35<br>17.00<br>16.30<br>16.40<br>16.30<br>16.30<br>16.25<br>17.00<br>16.45<br>17.00<br>16.45<br>17.00<br>16.30<br>16.30<br>16.30 |                                    |
| Ì                               | 42<br>43<br>44<br>45<br>64<br>64<br>7<br>80<br>81<br>82<br>83<br>84<br>85<br>86<br>87<br>88<br>90<br>91<br>94<br>95<br>97<br>97<br>99<br>100                                                              | SG4F<br>SG4A<br>SG4F<br>SG4F<br>SG4F<br>SG4F<br>TC6<br>SG2F<br>SC<br>SC<br>TX<br>SC<br>SG4F<br>TP<br>SG4F<br>SG4F<br>SG4F<br>SC<br>TX                                                                                                                                                                                                       | P  | SACHALONGA- BERCIA SERRA GRANET GIMONT LA COCHE BABY COL BOEUF CLOT TREMPLIN CHALVET CHALVET ALPET ALPET 3 FOURNOUS SERRE THIBAUD COL PRARIAL LA BUTTE BROUSSET ROCHER DE L'AIGLE QUERELAY CHALMETTES DURANCE ALP                                         | 9.00<br>9.00<br>9.15<br>9.20<br>9.00<br>9.15<br>9.10<br>9.15<br>9.10<br>9.25<br>9.30<br>9.10<br>9.00<br>9.25<br>9.30<br>9.10<br>9.00<br>9.10<br>9.00<br>9.10<br>9.00<br>9.10<br>9.10<br>9.10<br>9.10<br>9.10<br>9.10<br>9.10<br>9.10<br>9.10<br>9.10<br>9.10<br>9.10<br>9.10<br>9.10<br>9.10<br>9.10<br>9.10<br>9.10<br>9.10<br>9.10<br>9.10<br>9.10<br>9.10<br>9.10<br>9.10<br>9.10<br>9.10<br>9.10<br>9.10<br>9.10<br>9.10<br>9.10<br>9.10<br>9.10<br>9.10<br>9.10<br>9.10<br>9.10<br>9.10<br>9.10<br>9.10<br>9.10<br>9.10<br>9.10<br>9.10<br>9.10<br>9.10<br>9.10<br>9.10<br>9.10<br>9.10<br>9.10<br>9.10<br>9.10<br>9.10<br>9.10<br>9.10<br>9.10<br>9.10<br>9.10<br>9.10<br>9.10<br>9.10<br>9.10<br>9.10<br>9.10<br>9.10<br>9.10<br>9.10<br>9.10<br>9.10<br>9.10<br>9.10<br>9.10<br>9.10<br>9.10<br>9.10<br>9.10<br>9.10<br>9.10<br>9.10<br>9.10<br>9.10<br>9.10<br>9.10<br>9.10<br>9.10<br>9.10<br>9.10<br>9.10<br>9.10<br>9.10<br>9.10<br>9.10<br>9.10<br>9.10<br>9.10<br>9.10<br>9.10<br>9.10<br>9.10<br>9.10<br>9.10<br>9.10<br>9.10<br>9.10<br>9.10<br>9.10<br>9.10<br>9.10<br>9.10<br>9.10<br>9.10<br>9.10<br>9.10<br>9.10<br>9.10<br>9.10<br>9.10<br>9.10<br>9.10<br>9.10<br>9.10<br>9.10<br>9.10<br>9.10<br>9.10<br>9.10<br>9.10<br>9.10<br>9.10<br>9.10<br>9.10<br>9.10<br>9.10<br>9.10<br>9.10<br>9.10<br>9.10<br>9.10<br>9.10<br>9.10<br>9.10<br>9.10<br>9.10<br>9.10<br>9.10<br>9.10<br>9.10<br>9.10<br>9.10<br>9.10<br>9.10<br>9.10<br>9.10<br>9.10<br>9.10<br>9.10<br>9.10<br>9.10<br>9.10<br>9.10<br>9.10<br>9.10<br>9.10<br>9.10<br>9.10<br>9.10<br>9.10<br>9.10<br>9.10<br>9.10<br>9.10<br>9.10<br>9.10<br>9.10<br>9.10<br>9.10<br>9.10<br>9.10<br>9.10<br>9.10<br>9.10<br>9.10<br>9.10<br>9.10<br>9.10<br>9.10<br>9.10<br>9.10<br>9.10<br>9.10<br>9.10<br>9.10<br>9.10<br>9.10<br>9.10<br>9.10<br>9.10<br>9.10<br>9.10<br>9.10<br>9.10<br>9.10<br>9.10<br>9.10<br>9.10<br>9.10<br>9.10<br>9.10<br>9.10<br>9.10<br>9.10<br>9.10<br>9.10<br>9.10<br>9.10<br>9.10<br>9.10<br>9.10<br>9.10<br>9.10<br>9.10<br>9.10<br>9.10<br>9.10<br>9.10<br>9.10<br>9.10<br>9.10<br>9.10<br>9.10<br>9.10<br>9.10<br>9.10<br>9.10<br>9.10<br>9.10<br>9.10<br>9.10<br>9.10<br>9.10<br>9.10<br>9.10<br>9.10<br>9.10<br>9.10<br>9.10<br>9.10<br>9.10<br>9.10<br>9.10<br>9.10<br>9.10<br>9.10<br>9.10<br>9.10<br>9.10<br>9.10<br>9.10<br>9.10<br>9.10<br>9.10<br>9.10<br>9.10<br>9.10<br>9.10<br>9.10<br>9.10<br>9.10<br>9.10<br>9.10<br>9.10<br>9.10<br>9.10<br>9.10<br>9.10<br>9.10<br>9.10<br>9.10<br>9.10<br>9.10<br>9.10<br>9.10<br>9.10<br>9.10<br>9.10<br>9.10<br>9.10<br>9.10<br>9.10<br>9.10<br>9.10<br>9.10<br>9.10<br>9.10<br>9.10<br>9.10<br>9.10<br>9.10<br>9.10<br>9.10<br>9.10<br>9.10<br>9.10<br>9.10<br>9.10<br>9.10<br>9.10<br>9.10<br>9.10<br>9.10<br>9.10<br>9.10<br>9.10<br>9.10<br>9.10<br>9.10<br>9.10<br>9.10 | 16.15<br>16.30<br>16.30<br>16.45<br>16.45<br>16.45<br>16.35<br>17.00<br>16.30<br>16.40<br>16.30<br>16.30<br>16.25<br>17.00<br>16.45<br>17.00<br>16.45<br>17.00<br>16.30<br>16.30<br>16.30 |                                    |
| Ì                               | 42<br>43<br>44<br>45<br>46<br>47<br>80<br>81<br>82<br>83<br>84<br>85<br>86<br>87<br>88<br>90<br>91<br>94<br>95<br>97<br>97<br>99<br>100<br>101<br>102                                                     | SG4F<br>SG4F<br>SG4F<br>SG4F<br>SC<br>SG4F<br>TC6<br>SG2F<br>SC<br>SC<br>TX<br>SC<br>SG4F<br>TP<br>SG4F<br>SG4F<br>SC<br>TX<br>SC<br>SG4F<br>TP<br>SG4F<br>SC<br>SG4F<br>TP<br>SG4F<br>SC<br>SG4F<br>TP<br>SG4F<br>SG4F<br>SG4F<br>SG4F<br>SG4F<br>SC<br>SG4F<br>SC<br>SC<br>SC<br>SC<br>SC<br>SC<br>SC<br>SC<br>SC<br>SC<br>SC<br>SC<br>SC | P  | SACHALONGA- BERCIA SERRA GRANET GIMONT LA COCHE BABY COL BOEUF CLOT TREMPLIN CHALVET CHALVET ALPET ALPET 3 FOURNOUS SERRE THIBAUD COL PRARIAL LA BUTTE BROUSSET ROCHER DE L'AIGLE QUERELAY CHALMETTES DURANCE ALP                                         | 9.00<br>9.00<br>9.15<br>9.20<br>9.15<br>9.15<br>9.15<br>9.20<br>9.20<br>9.20<br>9.20<br>9.20<br>9.30<br>9.15<br>9.00<br>9.15<br>9.30<br>9.15<br>9.30<br>9.15<br>9.30<br>9.15<br>9.30<br>9.15<br>9.30<br>9.15<br>9.30<br>9.15<br>9.30<br>9.15<br>9.30<br>9.15<br>9.30<br>9.15<br>9.30<br>9.15<br>9.30<br>9.15<br>9.30<br>9.15<br>9.30<br>9.15<br>9.30<br>9.15<br>9.30<br>9.15<br>9.30<br>9.15<br>9.30<br>9.15<br>9.30<br>9.15<br>9.30<br>9.15<br>9.30<br>9.15<br>9.30<br>9.15<br>9.30<br>9.15<br>9.30<br>9.15<br>9.30<br>9.15<br>9.30<br>9.30<br>9.30<br>9.30<br>9.30<br>9.30<br>9.30<br>9.30<br>9.30<br>9.30<br>9.30<br>9.30<br>9.30<br>9.30<br>9.30<br>9.30<br>9.30<br>9.30<br>9.30<br>9.30<br>9.30<br>9.30<br>9.30<br>9.30<br>9.30<br>9.30<br>9.30<br>9.30<br>9.30<br>9.30<br>9.30<br>9.30<br>9.30<br>9.30<br>9.30<br>9.30<br>9.30<br>9.30<br>9.30<br>9.30<br>9.30<br>9.30<br>9.30<br>9.30<br>9.30<br>9.30<br>9.30<br>9.30<br>9.30<br>9.30<br>9.30<br>9.30<br>9.30<br>9.30<br>9.30<br>9.30<br>9.30<br>9.30<br>9.30<br>9.30<br>9.30<br>9.30<br>9.30<br>9.30<br>9.30<br>9.30<br>9.30<br>9.30<br>9.30<br>9.30<br>9.30<br>9.30<br>9.30<br>9.30<br>9.30<br>9.30<br>9.30<br>9.30<br>9.30<br>9.30<br>9.30<br>9.30<br>9.30<br>9.30<br>9.30<br>9.30<br>9.30<br>9.30<br>9.30<br>9.30<br>9.30<br>9.30<br>9.30<br>9.30<br>9.30<br>9.30<br>9.30<br>9.30<br>9.30<br>9.30<br>9.30<br>9.30<br>9.30<br>9.30<br>9.30<br>9.30<br>9.30<br>9.30<br>9.30<br>9.30<br>9.30<br>9.30<br>9.30<br>9.30<br>9.30<br>9.30<br>9.30<br>9.30<br>9.30<br>9.30<br>9.30<br>9.30<br>9.30<br>9.30<br>9.30<br>9.30<br>9.30<br>9.30<br>9.30<br>9.30<br>9.30<br>9.30<br>9.30<br>9.30<br>9.30<br>9.30<br>9.30<br>9.30<br>9.30<br>9.30<br>9.30<br>9.30<br>9.30<br>9.30<br>9.30<br>9.30<br>9.30<br>9.30<br>9.30<br>9.30<br>9.30<br>9.30<br>9.30<br>9.30<br>9.30<br>9.30<br>9.30<br>9.30<br>9.30<br>9.30<br>9.30<br>9.30<br>9.30<br>9.30<br>9.30<br>9.30<br>9.30<br>9.30<br>9.30<br>9.30<br>9.30<br>9.30<br>9.30<br>9.30<br>9.30<br>9.30<br>9.30<br>9.30<br>9.30<br>9.30<br>9.30<br>9.30<br>9.30<br>9.30<br>9.30<br>9.30<br>9.30<br>9.30<br>9.30<br>9.30<br>9.30<br>9.30<br>9.30<br>9.30<br>9.30<br>9.30<br>9.30<br>9.30<br>9.30<br>9.30<br>9.30<br>9.30<br>9.30<br>9.30<br>9.30<br>9.30<br>9.30<br>9.30<br>9.30<br>9.30<br>9.30<br>9.30<br>9.30<br>9.30<br>9.30<br>9.30<br>9.30<br>9.30<br>9.30<br>9.30<br>9.30<br>9.30<br>9.30<br>9.30<br>9.30<br>9.30<br>9.30<br>9.30<br>9.30<br>9.30<br>9.30<br>9.30<br>9.30<br>9.30<br>9.30<br>9.30<br>9.30<br>9.30<br>9.30<br>9.30<br>9.30<br>9.30<br>9.30<br>9.30<br>9.30<br>9.30<br>9.30<br>9.30<br>9.30<br>9.30<br>9.30<br>9.30<br>9.30<br>9.30<br>9.30<br>9.30<br>9.30<br>9.30<br>9.30<br>9.30<br>9.30<br>9.30<br>9.30<br>9.30<br>9.30<br>9.30<br>9.30<br>9.00<br>9.00<br>9.00<br>9.00<br>9.00<br>9.00<br>9.00<br>9.00<br>9.00<br>9.00 | 16.15<br>16.30<br>16.30<br>16.30<br>16.30<br>16.45<br>16.45<br>16.45<br>16.30<br>16.45<br>16.30<br>16.30<br>16.30<br>16.25<br>17.00<br>16.25<br>16.30<br>16.25<br>16.30<br>16.30<br>16.30 |                                    |
| Ì                               | 42<br>43<br>44<br>45<br>46<br>47<br>80<br>81<br>82<br>83<br>84<br>85<br>86<br>87<br>91<br>94<br>95<br>97<br>99<br>100<br>101<br>102<br>103<br>104<br>105<br>105<br>105<br>105<br>105<br>105<br>105<br>105 | SG4F SG4F TP SG4F TC6 SG4F TC6 SG2F TC6 SC TX SC SC TX SC SG4F TP SG4F SC                                                                                                                                                                                                                               | P  | SAGNALONGA- BERCIA SERRA GRANET GIMONT LA COCHE BABY COL BOEUF CLOT MONTQUITAINE TREMPLIN CHALVET CHALVET ALPET 3 FOURNEOUS SERRE THIBAUD COL PRARIAL LA BUTTE BROUSSET ROCHER DE L'AIGLE QUERELAY CHALMETTES DURANCE ALP ROCHER ROUGE OBSERVATOIRE CRETE | 9.00<br>9.00<br>9.15<br>9.20<br>9.15<br>9.15<br>9.15<br>9.20<br>9.20<br>9.20<br>9.20<br>9.20<br>9.30<br>9.15<br>9.00<br>9.15<br>9.30<br>9.15<br>9.30<br>9.15<br>9.30<br>9.15<br>9.30<br>9.15<br>9.30<br>9.15<br>9.30<br>9.15<br>9.30<br>9.15<br>9.30<br>9.15<br>9.30<br>9.15<br>9.30<br>9.15<br>9.30<br>9.15<br>9.30<br>9.15<br>9.30<br>9.15<br>9.30<br>9.15<br>9.30<br>9.15<br>9.30<br>9.15<br>9.30<br>9.15<br>9.30<br>9.15<br>9.30<br>9.15<br>9.30<br>9.15<br>9.30<br>9.15<br>9.30<br>9.15<br>9.30<br>9.15<br>9.30<br>9.15<br>9.30<br>9.30<br>9.30<br>9.30<br>9.30<br>9.30<br>9.30<br>9.30<br>9.30<br>9.30<br>9.30<br>9.30<br>9.30<br>9.30<br>9.30<br>9.30<br>9.30<br>9.30<br>9.30<br>9.30<br>9.30<br>9.30<br>9.30<br>9.30<br>9.30<br>9.30<br>9.30<br>9.30<br>9.30<br>9.30<br>9.30<br>9.30<br>9.30<br>9.30<br>9.30<br>9.30<br>9.30<br>9.30<br>9.30<br>9.30<br>9.30<br>9.30<br>9.30<br>9.30<br>9.30<br>9.30<br>9.30<br>9.30<br>9.30<br>9.30<br>9.30<br>9.30<br>9.30<br>9.30<br>9.30<br>9.30<br>9.30<br>9.30<br>9.30<br>9.30<br>9.30<br>9.30<br>9.30<br>9.30<br>9.30<br>9.30<br>9.30<br>9.30<br>9.30<br>9.30<br>9.30<br>9.30<br>9.30<br>9.30<br>9.30<br>9.30<br>9.30<br>9.30<br>9.30<br>9.30<br>9.30<br>9.30<br>9.30<br>9.30<br>9.30<br>9.30<br>9.30<br>9.30<br>9.30<br>9.30<br>9.30<br>9.30<br>9.30<br>9.30<br>9.30<br>9.30<br>9.30<br>9.30<br>9.30<br>9.30<br>9.30<br>9.30<br>9.30<br>9.30<br>9.30<br>9.30<br>9.30<br>9.30<br>9.30<br>9.30<br>9.30<br>9.30<br>9.30<br>9.30<br>9.30<br>9.30<br>9.30<br>9.30<br>9.30<br>9.30<br>9.30<br>9.30<br>9.30<br>9.30<br>9.30<br>9.30<br>9.30<br>9.30<br>9.30<br>9.30<br>9.30<br>9.30<br>9.30<br>9.30<br>9.30<br>9.30<br>9.30<br>9.30<br>9.30<br>9.30<br>9.30<br>9.30<br>9.30<br>9.30<br>9.30<br>9.30<br>9.30<br>9.30<br>9.30<br>9.30<br>9.30<br>9.30<br>9.30<br>9.30<br>9.30<br>9.30<br>9.30<br>9.30<br>9.30<br>9.30<br>9.30<br>9.30<br>9.30<br>9.30<br>9.30<br>9.30<br>9.30<br>9.30<br>9.30<br>9.30<br>9.30<br>9.30<br>9.30<br>9.30<br>9.30<br>9.30<br>9.30<br>9.30<br>9.30<br>9.30<br>9.30<br>9.30<br>9.30<br>9.30<br>9.30<br>9.30<br>9.30<br>9.30<br>9.30<br>9.30<br>9.30<br>9.30<br>9.30<br>9.30<br>9.30<br>9.30<br>9.30<br>9.30<br>9.30<br>9.30<br>9.30<br>9.30<br>9.30<br>9.30<br>9.30<br>9.30<br>9.30<br>9.30<br>9.30<br>9.30<br>9.30<br>9.30<br>9.30<br>9.30<br>9.30<br>9.30<br>9.30<br>9.30<br>9.30<br>9.30<br>9.30<br>9.30<br>9.30<br>9.30<br>9.30<br>9.30<br>9.30<br>9.30<br>9.30<br>9.30<br>9.30<br>9.30<br>9.30<br>9.30<br>9.30<br>9.30<br>9.30<br>9.30<br>9.30<br>9.30<br>9.30<br>9.30<br>9.30<br>9.30<br>9.30<br>9.30<br>9.30<br>9.30<br>9.30<br>9.30<br>9.30<br>9.30<br>9.30<br>9.30<br>9.30<br>9.30<br>9.30<br>9.30<br>9.30<br>9.30<br>9.30<br>9.30<br>9.30<br>9.30<br>9.30<br>9.30<br>9.30<br>9.00<br>9.00<br>9.00<br>9.00<br>9.00<br>9.00<br>9.00<br>9.00<br>9.00<br>9.00 | 16.15<br>16.30<br>16.30<br>16.30<br>16.30<br>16.45<br>16.45<br>16.45<br>16.30<br>16.45<br>16.30<br>16.30<br>16.30<br>16.25<br>17.00<br>16.25<br>16.30<br>16.25<br>16.30<br>16.30<br>16.30 |                                    |
| Ì                               | 42<br>43<br>44<br>45<br>46<br>47<br>80<br>81<br>82<br>83<br>84<br>85<br>86<br>87<br>88<br>90<br>91<br>92<br>93<br>90<br>100<br>100<br>100<br>100<br>100<br>100<br>100                                     | SG4F<br>SG4F<br>SG4F<br>SG4F<br>SG4F<br>SG4F<br>SG2F<br>SC<br>SC<br>TX<br>SC<br>SG4F<br>SG4F<br>SG4F<br>SG4F<br>SG4F<br>SG4F<br>SG4F<br>SG4F                                                                                                                                                                                                | P  | SACHALONGA- BERCIA SERRA GRANET GIMONT LA COCHE BABY COL BOEUF CLOT CHALVET CHALVET CHALVET ALPET 3 FOURNEOUS SERRE THIBAUD COL PRARIAL LA BUTTE ROCHER DE L'AIGLE QUERELAY CHALMETTES DURANCE ALP ROCHER ROUGE ODSERVATOIRE                              | 9.00<br>9.00<br>9.15<br>9.20<br>9.00<br>9.15<br>9.10<br>9.15<br>9.10<br>9.25<br>9.30<br>9.10<br>9.00<br>9.25<br>9.30<br>9.10<br>9.00<br>9.10<br>9.00<br>9.10<br>9.00<br>9.10<br>9.10<br>9.10<br>9.10<br>9.10<br>9.10<br>9.10<br>9.10<br>9.10<br>9.10<br>9.10<br>9.10<br>9.10<br>9.10<br>9.10<br>9.10<br>9.10<br>9.10<br>9.10<br>9.10<br>9.10<br>9.10<br>9.10<br>9.10<br>9.10<br>9.10<br>9.10<br>9.10<br>9.10<br>9.10<br>9.10<br>9.10<br>9.10<br>9.10<br>9.10<br>9.10<br>9.10<br>9.10<br>9.10<br>9.10<br>9.10<br>9.10<br>9.10<br>9.10<br>9.10<br>9.10<br>9.10<br>9.10<br>9.10<br>9.10<br>9.10<br>9.10<br>9.10<br>9.10<br>9.10<br>9.10<br>9.10<br>9.10<br>9.10<br>9.10<br>9.10<br>9.10<br>9.10<br>9.10<br>9.10<br>9.10<br>9.10<br>9.10<br>9.10<br>9.10<br>9.10<br>9.10<br>9.10<br>9.10<br>9.10<br>9.10<br>9.10<br>9.10<br>9.10<br>9.10<br>9.10<br>9.10<br>9.10<br>9.10<br>9.10<br>9.10<br>9.10<br>9.10<br>9.10<br>9.10<br>9.10<br>9.10<br>9.10<br>9.10<br>9.10<br>9.10<br>9.10<br>9.10<br>9.10<br>9.10<br>9.10<br>9.10<br>9.10<br>9.10<br>9.10<br>9.10<br>9.10<br>9.10<br>9.10<br>9.10<br>9.10<br>9.10<br>9.10<br>9.10<br>9.10<br>9.10<br>9.10<br>9.10<br>9.10<br>9.10<br>9.10<br>9.10<br>9.10<br>9.10<br>9.10<br>9.10<br>9.10<br>9.10<br>9.10<br>9.10<br>9.10<br>9.10<br>9.10<br>9.10<br>9.10<br>9.10<br>9.10<br>9.10<br>9.10<br>9.10<br>9.10<br>9.10<br>9.10<br>9.10<br>9.10<br>9.10<br>9.10<br>9.10<br>9.10<br>9.10<br>9.10<br>9.10<br>9.10<br>9.10<br>9.10<br>9.10<br>9.10<br>9.10<br>9.10<br>9.10<br>9.10<br>9.10<br>9.10<br>9.10<br>9.10<br>9.10<br>9.10<br>9.10<br>9.10<br>9.10<br>9.10<br>9.10<br>9.10<br>9.10<br>9.10<br>9.10<br>9.10<br>9.10<br>9.10<br>9.10<br>9.10<br>9.10<br>9.10<br>9.10<br>9.10<br>9.10<br>9.10<br>9.10<br>9.10<br>9.10<br>9.10<br>9.10<br>9.10<br>9.10<br>9.10<br>9.10<br>9.10<br>9.10<br>9.10<br>9.10<br>9.10<br>9.10<br>9.10<br>9.10<br>9.10<br>9.10<br>9.10<br>9.10<br>9.10<br>9.10<br>9.10<br>9.10<br>9.10<br>9.10<br>9.10<br>9.10<br>9.10<br>9.10<br>9.10<br>9.10<br>9.10<br>9.10<br>9.10<br>9.10<br>9.10<br>9.10<br>9.10<br>9.10<br>9.10<br>9.10<br>9.10<br>9.10<br>9.10<br>9.10<br>9.10<br>9.10<br>9.10<br>9.10<br>9.10<br>9.10<br>9.10<br>9.10<br>9.10<br>9.10<br>9.10<br>9.10<br>9.10<br>9.10<br>9.10<br>9.10<br>9.10<br>9.10<br>9.10<br>9.10<br>9.10<br>9.10<br>9.10<br>9.10<br>9.10<br>9.10<br>9.10<br>9.10<br>9.10<br>9.10<br>9.10<br>9.10<br>9.10<br>9.10<br>9.10<br>9.10<br>9.10<br>9.10<br>9.10<br>9.10<br>9.10<br>9.10<br>9.10<br>9.10<br>9.10<br>9.10<br>9.10<br>9.10<br>9.10<br>9.10<br>9.10<br>9.10<br>9.10<br>9.10<br>9.10<br>9.10<br>9.10<br>9.10<br>9.10<br>9.10<br>9.10<br>9.10<br>9.10<br>9.10<br>9.10<br>9.10<br>9.10<br>9.10<br>9.10<br>9.10<br>9.10<br>9.10<br>9.10<br>9.10<br>9.10<br>9.10<br>9.10<br>9.10<br>9.10<br>9.10<br>9.10<br>9.10<br>9.10<br>9.10<br>9.10<br>9.10 | 16.15<br>16.30<br>16.30<br>16.45<br>16.45<br>16.45<br>16.35<br>17.00<br>16.30<br>16.40<br>16.30<br>16.30<br>16.25<br>17.00<br>16.45<br>17.00<br>16.45<br>17.00<br>16.30<br>16.30<br>16.30 |                                    |